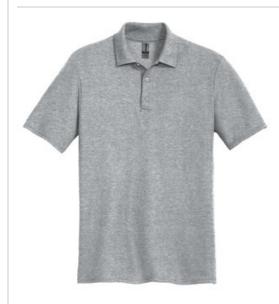

# DISCONTINUED Gildan<sup>®</sup> DryBlend<sup>®</sup> 6-Ounce Double Pique Sport Shirt. 72800

- 6-ounce, 65/35 poly/ring spun cotton double pique knit
- DryBlend moisture-wicking properties
- Tear-aw ay label
- Contoured w elt collar and w elt cuffs
- 3-button clean-finished placket with reinforced bottom box
- Dyed-to-match buttons
- Side seamed with side vents
- Double-needle sleeves and bottom hem