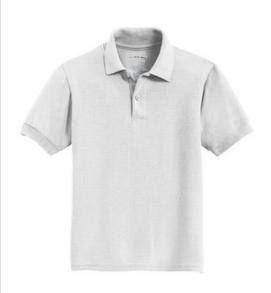

# DISCONTINUED Gildan<sup>®</sup> Youth DryBlend<sup>®</sup> 6-Ounce Double Pique Sport Shirt. 72800B

- 6-ounce, 65/35 poly/ring spun cotton double pique knit
- DryBlend moisture-wicking properties
- Heat transfer label
- Contoured w elt collar and w elt cuffs
- 2-button clean-finished placket with reinforced bottom box
- Dyed-to-match buttons
- Side seamed
- Double-needle sleeves and bottom hem