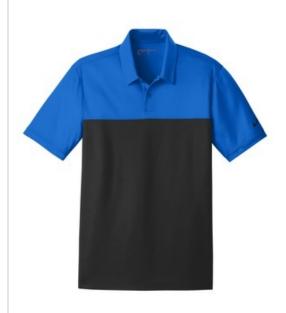

# DISCONTINUED Nike Dri-FIT Colorblock Micro Pique Polo. 881655

Our best-selling Micro Pique¿now available with a colorblock front, solid back and an exceptionally soft hand. Dri-FIT moisture management technology keeps you dry and comfortable. Features include a self-fabric collar, two-button placket with dyed-to-match buttons and open hem sleeves. A contrast Swoosh design trademark is embroidered on the left sleeve. Made of 4.1-ounce, 100% polyester Dri-FIT fabric.