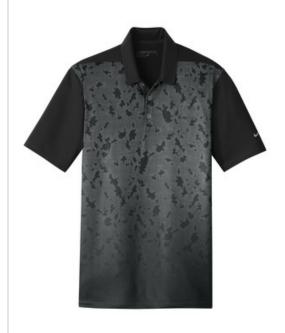

# DISCONTINUED Nike Dri-FIT Mobility Camo Polo. 881658

Inspired by a retail best-seller, this polo has a camo print on the front and plenty of stretch for easy mobility. Dri-FIT moisture management technology adds breathable comfort. Features include a self-fabric collar, three-button placket with dyed-to-match buttons and open hem sleeves. A contrast heat transfer Sw oosh design trademark is on the left sleeve. Made of 6.3-ounce, 87/13 polyester/spandex Dri-FIT fabric.