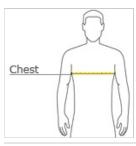

#### HOW TO MEASURE

#### CHEST WIDTH

Measure under the arm and around the fullest part of the chest with arms  ${\sf dow}\, {\sf n},$  keeping tape horizontal.

#### SIZE CHART

|       | S     | М     | L     | XL    | 2XL   |
|-------|-------|-------|-------|-------|-------|
| Chest | 34-36 | 38-40 | 42-44 | 46-48 | 50-52 |