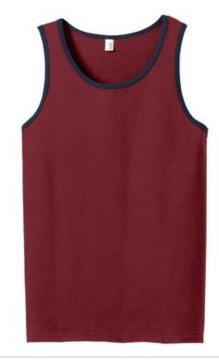

# DISCONTINUED Anvil® 100% Combed Ring Spun Cotton Tank Top. 986

- 4.3-ounce, 100% combed ring spun cotton
- 90/10 cotton/poly (Heather Grey)
- 35/65 cotton/poly (Heather Green)
- Bound self-trim neck and armholes
- TearAw ay TM label
- Solid and contrasting trim color choices
- Double-needle hem
- Please note: This product is transitioning fromAnvil labels to Anvil by Gildan labels. Your order may contain a combination of both labels.