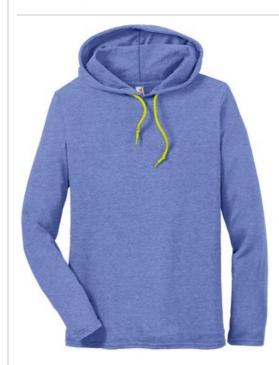

# Gildan<sup>®</sup> 100% Ring Spun Cotton Long Sleeve Hooded T-Shirt. 987

- 4.3-ounce, 100% ring spun cotton
- 65/35 cotton/poly (Heathers)
- TearAw ay TM label
- Relaxed, unlined hood with contrast draw cord
- Double-needle neck, sleeves and hem
- Modern classic fit, side seamed
- Please note: This product is transitioning fromAnvil labels to Anvil by Gildan labels. Your order may contain a combination of both labels.

Machine w ash w arm w ith like colors, only non-chlorine bleach w hen needed. Tumble dry medium. Do not iron if decorated.

front