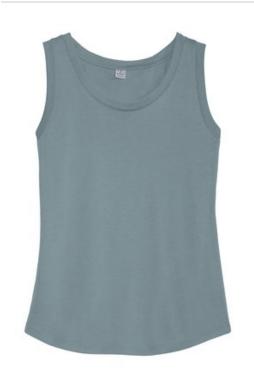

# DISCONTINUED Alternative Women's Muscle Cotton Modal Tank Top. AA2830

Flex your athleticism and style in this tank with its wider armholes and a more structured silhouette.

- 4.42-ounce, 60/40 cotton/modal
- Classic fit
- Set-in self-neckband
- Slight shirttail hem