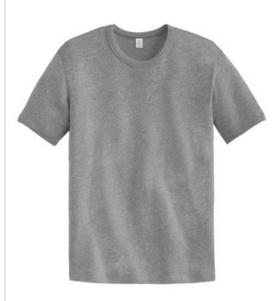

# DISCONTINUED Alternative The Keeper Vintage 50/50 Tee. AA5050

Our first 50/50 blend tee is the last one you'll ever w ant. Breathable and cool, The Keeper is made to live w ith you.

- 4.4-ounce, 50/50 cotton/poly
- Classic fit
- Tear-aw ay label
- Bound neck
- Blind stitch hem

Vintage 50/50 fabric infuses each garment with unique character. Please allow for slight color variations. Alternative Apparel reserves the right to prohibit the addition to any Alternative Apparel product any mark, name, design or logo that does not meet the high standards of the brand. Please contact your sales representative with questions. These products may not be resold without embellishment. **CARE INSTRUCTIONS** Machine w ash cold. Tumble dry low.