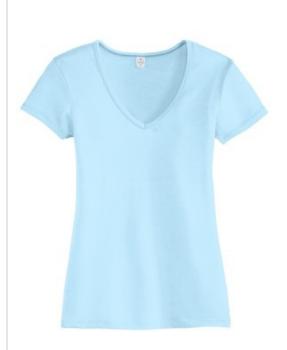

# DISCONTINUED Alternative Women's The Keepsake V-Neck Vintage 50/50 Tee. AA5056

Exclusive Style! Everything you love about our classic Keepsake 50/50 Tee-soft, breathable fabric and a fit that's fit for anything-just with a v-neckline.

- 4.4-ounce, 50/50 cotton/poly
- Slim fit
- Tear-aw ay label
- Bound and mitered v-neck
- Blind stitch hems

Vintage 50/50 fabric infuses each garment with unique character. Please allow for slight color variations. Alternative Apparel reserves the right to prohibit the addition to any Alternative Apparel product any mark, name, design or logo that does not meet the high standards of the brand. Please contact your sales representative with questions. These products may not be resold without embellishment. **CARE INSTRUCTIONS** Machine w ash cold. Tumble dry low.