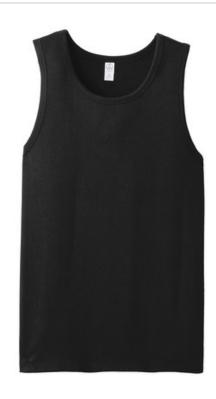

# **DISCONTINUED** Alternative Rebel Blended Jersey Tank. AA6043

The sleeveless silhouette of the Rebel Blended Jersey is perfect for warmer weather.

- 4.3-ounce 60/40 combed ring spun cotton/poly
- Classic fit
- Tear-aw ay label
- Jersey binding at neckline and armholes