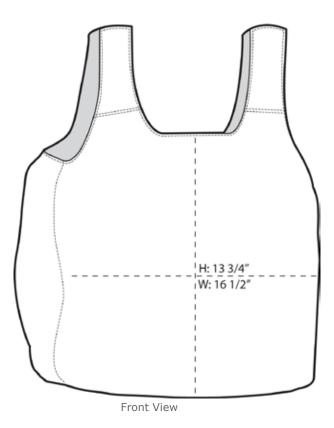

- 100% 70 denier polyester
- Pocket with drawcord and carabiner
- Dimensions: 21"h x 16.75"w x 2"d, Approx. 704 cubic inches

Note: Bags not intended for use by children 12 and under. Includes a California Prop 65 and social responsibility <a href="https://hangtag.no.ex/">hangtag</a>.