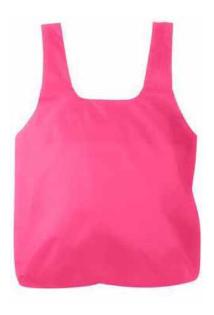

## Port Authority<sup>®</sup> Small Stow-N-Go™ Tote B116

Never get caught without a tote for shopping or errands. Our Stow-N-Go<sup>TM</sup> Tote stuffs into its own attached pocket for easy portability. A metal carabiner lets you clip it anywhere. With two sizes and a rainbow of colors, the reusable Stow-N-Go<sup>TM</sup> is a simple way to help the environment.

- 100% 70 denier polyester
- Pocket with drawcord and carabiner
- Dimensions: 21"h x 16.75"w x 2"d, Approx. 704 cubic inches

Note: Bags not intended for use by children 12 and under. Includes a California Prop 65 and social responsibility <a href="https://hangtag.no.ex/">hangtag</a>.