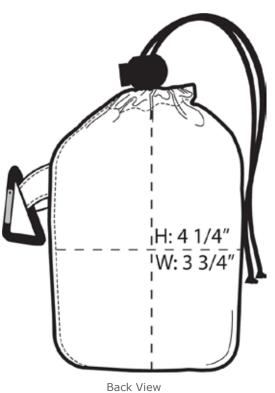

- 100% 70 denier polyester
- Pocket with drawcord and carabiner
- Dimensions: 21"h x 16.75"w x 2"d, Approx. 704 cubic inches

Note: Bags not intended for use by children 12 and under. Includes a California Prop 65 and social responsibility <a href="https://hangtag.no.ex/">hangtag</a>.