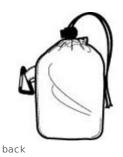

# DISCONTINUED Port Authority<sup>®</sup> Large Stow-N-Go™ Tote B117

Never get caught without a tote for shopping or errands. Our Stow-N-Go Tote stuffs into its own attached pocket for easy portability. A metal carabiner lets you clip it anywhere. With two sizes and a rainbow of colors, the reusable Stow-N-Go is a simple way to help the environment.

- 70 denier polyester
- Pocket with drawcord and carabiner
- Dimensions: 23"h x 19"w x 7.25"d, Approx. 3,168 cubic inches