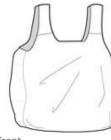

# DISCONTINUED Port Authority<sup>®</sup> Large Stow-N-Go™ Tote B117

Never get caught without a tote for shopping or errands. Our Stow-N-Go Tote stuffs into its own attached pocket for easy portability. A metal carabiner lets you clip it anywhere. With two sizes and a rainbow of colors, the reusable Stow-N-Go is a simple way to help the environment.

- 70 denier polyester
- Pocket with drawcord and carabiner
- Dimensions: 23"h x 19"w x 7.25"d, Approx. 3,168 cubic inches