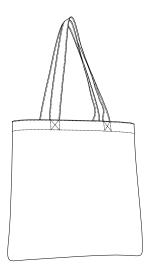

## Polypropylene Tote Bag

## **B155**

\* 100% polypropylene \* Ultra-lightweight and durable

| Finished Measurements in Inches |                       |  |  |  |
|---------------------------------|-----------------------|--|--|--|
| Bag Length, Width, Height       | 16″w x 15″h           |  |  |  |
| Handle Length, Width            | 1.1" x 24.01"         |  |  |  |
| Areas for Decoration            | full front, full back |  |  |  |

Width and height measured on outside dimensions of bag. Strap measured from point of attachment. Ideal areas for decoration will vary depending on types of decoration.

| Color Chart |               |           |           |           |           |  |  |
|-------------|---------------|-----------|-----------|-----------|-----------|--|--|
| Base Colors | Black         | Natural   | Navy      | Pink      | White     |  |  |
| Textile PMS | 19-1102TC     | 13-1016TC | 19-3712TC | 15-1816TC | 11-4802TC |  |  |
| General PMS | Process Black | No Match  | 5935C     | 1767C     | No Match  |  |  |