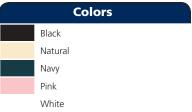

Width and height measured on outside dimensions of bag. Strap measured from point of attachment. Ideal areas for decoration will vary depending on types of decoration.

| Color Chart |               |           |           |           |           |  |  |
|-------------|---------------|-----------|-----------|-----------|-----------|--|--|
| Base Colors | Black         | Natural   | Navy      | Pink      | White     |  |  |
| Textile PMS | 19-1102TC     | 13-1016TC | 19-3712TC | 15-1816TC | 11-4802TC |  |  |
| General PMS | Process Black | No Match  | 5935C     | 1767C     | No Match  |  |  |

## Please Note:

Colors shown are approximate and for reference only. For closest match see PMS colors, or for exact match, returnable samples and grommeted samples are available.