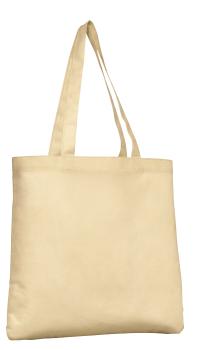

## Polypropylene Tote Bag

## **B155**

\* 100% polypropylene \* Ultra-lightweight and durable

| Finished Measurements in Inches |                       |  |  |  |
|---------------------------------|-----------------------|--|--|--|
| Bag Length, Width, Height       | 16″w x 15″h           |  |  |  |
| Handle Length, Width            | 1.1" x 24.01"         |  |  |  |
| Areas for Decoration            | full front, full back |  |  |  |

Width and height measured on outside dimensions of bag. Strap measured from point of attachment. Ideal areas for decoration will vary depending on types of decoration.

| Color Chart |               |           |           |           |           |  |  |
|-------------|---------------|-----------|-----------|-----------|-----------|--|--|
| Base Colors | Black         | Natural   | Navy      | Pink      | White     |  |  |
| Textile PMS | 19-1102TC     | 13-1016TC | 19-3712TC | 15-1816TC | 11-4802TC |  |  |
| General PMS | Process Black | No Match  | 5935C     | 1767C     | No Match  |  |  |