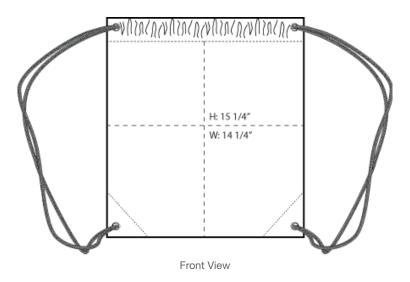

## Port & Company® Polypropylene Cinch Pack B157

A practical cinch pack for events, promotions and giveaways.

- 100 gram, 100% polypropylene
- Black drawcord
- Bottom grommets
- Dimensions: 16.5"h x 14.5"w