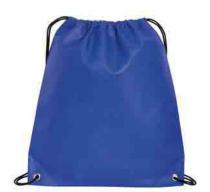

## Port & Company® Polypropylene Cinch Pack B157

A practical cinch pack for events, promotions and giveaways.

- 100 gram, 100% polypropylene
- Black drawcord
- Bottom grommets
- Dimensions: 16.5"h x 14.5"w