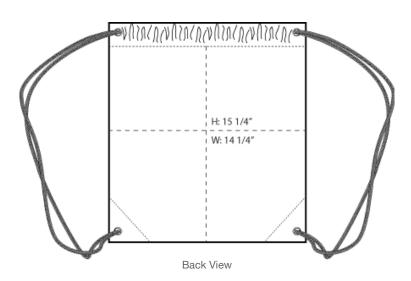

## Port & Company® Polypropylene Cinch Pack B157

A practical cinch pack for events, promotions and giveaways.

- 100 gram, 100% polypropylene
- Black drawcord
- Bottom grommets
- Dimensions: 16.5"h x 14.5"w