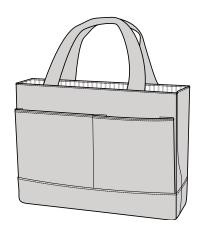

## **Double Pocket Tote B450**

- 2 large front pockets with hook and loop closures
- Striped interior lining
- 12-ounce cotton twill

Note: Bags not intended for use by children 12 and under. Includes a California Prop 65 and social responsibility hangtag.

## **SIZE CHART**

| Outside Dimensions         | 16.25"w x 11.75"h x 5"d |
|----------------------------|-------------------------|
| Cubic Inches               | 880                     |
| Handle                     | 22.25" l x 1.5" w       |
| Front Pocket               | 7.5" w x 7" h each      |
| Ideal areas for decoration | both front pockets      |