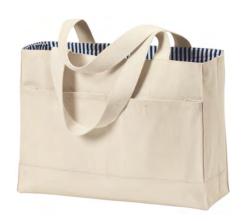

## **Double Pocket Tote B450**

- 2 large front pockets with hook and loop closures
- Striped interior lining
- 12-ounce cotton twill

Note: Bags not intended for use by children 12 and under. Includes a California Prop 65 and social responsibility hangtag.

## **SIZE CHART**

| Outside Dimensions         | 16.25"w x 11.75"h x 5"d |
|----------------------------|-------------------------|
| Cubic Inches               | 880                     |
| Handle                     | 22.25" l x 1.5" w       |
| Front Pocket               | 7.5" w x 7" h each      |
| Ideal areas for decoration | both front pockets      |