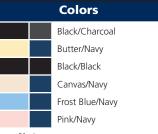

## Please Note:

Colors shown are approximate and for reference only. For closest match see PMS colors, or for exact match, returnable samples and grommeted samples are available.

| Color Chart |               |            |            |            |            |            |            |  |  |  |
|-------------|---------------|------------|------------|------------|------------|------------|------------|--|--|--|
| Base Colors | Black         | Charcoal   | Butter     | Pink       | Frost Blue | Canvas     | Navy       |  |  |  |
| Textile PMS | 19-0303 TC    | 18-3905 TC | 12-0715 TC | 12-1310 TC | 13-4411 TC | 12-1403 TC | 19-4019 TC |  |  |  |
| General PMS | Process Black | 437 C      | 7402 C     | 706 C      | 543 C      | 4685 C     | 532 C      |  |  |  |