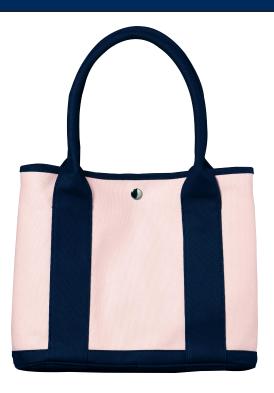

## Mini Canvas Tote w/Contrast Handles

## **B461**

- \* 16-Ounce 100% cotton canvas w/ PU coating \* Two comfortable top handles
- \* Contrast canvas bottom and web handles \* 100% cotton lining
- \* One large interior compartment with snap closure