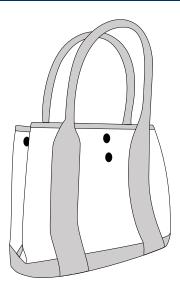

## Mini Canvas Tote w/Contrast Handles

## **B461**

- \* 16-Ounce 100% cotton canvas w/ PU coating \* Two comfortable top handles
- \* Contrast canvas bottom and web handles \* 100% cotton lining
- \* One large interior compartment with snap closure

| Bag Length, Width, Height       | Dimensions: 12"w x 10"h x 6"d |  |  |
|---------------------------------|-------------------------------|--|--|
| Handle Length                   | 20″                           |  |  |
| Zipper on interior front pocket | 9"                            |  |  |