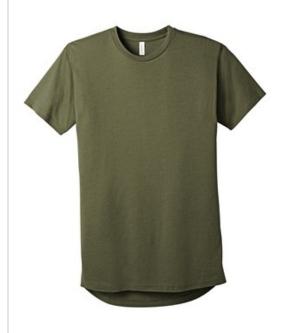

# DISCONTINUED BELLA+CANVAS $^{\circledR}$ Men's Long Body Urban Tee. BC3006

- Retail fit
- Tear-aw ay label
- Longer body
- Side seamed
- Rounded drop tail hem
- Solid Colors: 4.2-ounce, 100% Airlume combed and ring spun cotton, 32 singles
- Heather CVC Colors: 52/48 Airlume combed and ring spun cotton/poly