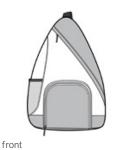

- 600 denier polyester canvas, contrast ripstop accents, abrasion and water-resistant coated bottom
- Large main compartment with angled zipper for easy access
- Extra roomy front zippered pocket for shoes, sport ball or more
- Padded back
- Stretch mesh side pocket
- Dimensions: 19.75"h x 13.75"w x 6.5"d; Approx. 1,765 cubic inches

Note: Bags not intended for use by children 12 and under. Includes a California Prop 65 and social responsibility hangtag. CARE INSTRUCTIONS Wipe with damp cloth and mild soap.

back