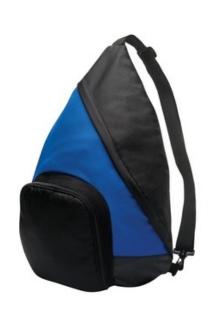

## Port Authority<sup>®</sup> Active Sling Pack. BG206

For sports or travel, this durable sling pack holds plenty and makes carrying easy with its detachable, adjustable shoulder strap which clips on the left or right side.

- 600 denier polyester canvas, contrast ripstop accents, abrasion and water-resistant coated bottom
- Large main compartment with angled zipper for easy access
- Extra roomy front zippered pocket for shoes, sport ball or more
- Padded back
- Stretch mesh side pocket
- Dimensions: 19.75"h x 13.75"w x 6.5"d; Approx. 1,765 cubic inches