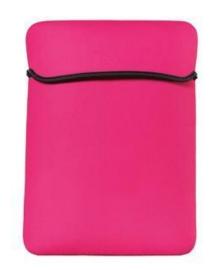

## CLOSEOUT Port Authority<sup>®</sup> 14.1" Basic Laptop Sleeve. BG650M

Designed to keep your laptop safe, this colorful sleeve features a flap closure for quick access.

- 100% neoprene with a polyester shell
- For best results, silk screen or heat transfer only.
- Dimensions: 14.5"h x 10.25"w x 1.125"d