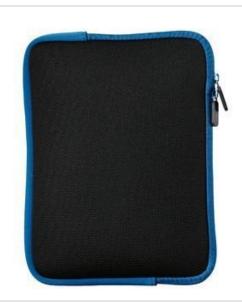

## DISCONTINUED Port Authority<sup>®</sup> Tech Tablet Sleeve. BG651S

A subtly patterned neoprene sleeve protects your tablet from bumps, scratches and the elements. A zippered opening provides quick, easy access.

- 100% neoprene with a polyester shell
- For best results, silk screen or heat transfer only.
- Dimensions: 8"h x 10.75"w x 1"d

Note: Bags not intended for use by children 12 and under. Includes a California Prop 65 and social responsibility hangtag. CARE INSTRUCTIONS Product can be silk screened or heat transferred