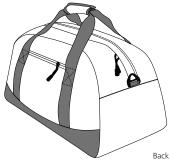

## PORT AUTHORITY

- \* 600 denier polyester \* Large opening \* Bottom board \* Small interior zippered pouch
  \* High quality zippers, webbing and durable plastic trims
- \* Adjustable/removable padded shoulder strap \* Nylon-lined wet pocket
- \* Padded carrying handle

| Finished Measurements in Inches |                                   |  |
|---------------------------------|-----------------------------------|--|
| Outside Dimensions              | W 23.75" x H 13" x D 11.5"        |  |
| Cubic Inches                    | 3,500                             |  |
| Shoulder Strap                  | W 1.5"                            |  |
| Shoe Pocket                     | L 9.75" x W 10.25" x H 5.5"       |  |
| Ideal areas for Decoration      | full back, front pocket, top flap |  |