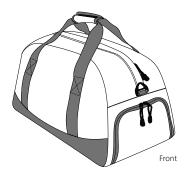

## PORT AUTHORITY

- \* 600 denier polyester \* Large opening \* Bottom board \* Small interior zippered pouch
  \* High quality zippers, webbing and durable plastic trims
- \* Adjustable/removable padded shoulder strap \* Nylon-lined wet pocket
- \* Padded carrying handle

| Finished Measurements in Inches |                                   |  |
|---------------------------------|-----------------------------------|--|
| Outside Dimensions              | W 23.75" x H 13" x D 11.5"        |  |
| Cubic Inches                    | 3,500                             |  |
| Shoulder Strap                  | W 1.5"                            |  |
| Shoe Pocket                     | L 9.75" x W 10.25" x H 5.5"       |  |
| Ideal areas for Decoration      | full back, front pocket, top flap |  |