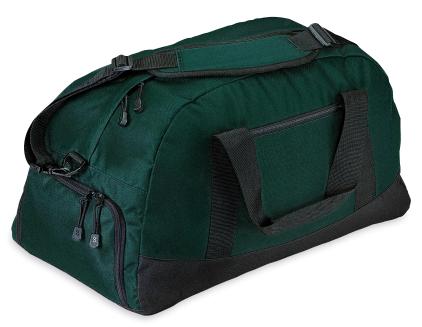

## **Large Duffel**

## PORT AUTHORITY

- \* 600 denier polyester \* Large opening \* Bottom board \* Small interior zippered pouch
  \* High quality zippers, webbing and durable plastic trims
- \* Adjustable/removable padded shoulder strap \* Nylon-lined wet pocket
- \* Padded carrying handle

| Finished Measurements in Inches |                                   |  |
|---------------------------------|-----------------------------------|--|
| Outside Dimensions              | W 23.75" x H 13" x D 11.5"        |  |
| Cubic Inches                    | 3,500                             |  |
| Shoulder Strap                  | W 1.5"                            |  |
| Shoe Pocket                     | L 9.75" x W 10.25" x H 5.5"       |  |
| Ideal areas for Decoration      | full back, front pocket, top flap |  |