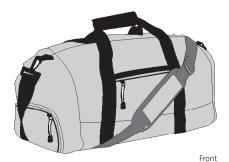

## **BG98MO**

\* 600 denier polyester \* BG98MO bottom is 1680 ballistic polyester with PVC coating for water resistance \* Dimensions: 23.75"w x 13"h x 11.5"d; Approx. 3,500 cubic inches

| Finished Measurements in Inches |                            |
|---------------------------------|----------------------------|
| Outside Dimensions              | W 24.75" x H 13" x D 11.5" |
| Cubic Inches                    |                            |
| Ideal areas for decoration      |                            |

Ideal areas for decoration will vary depending on decorator and type of embellishment.

| Col | ors                    |
|-----|------------------------|
|     | Mossy Oak New Break-Up |