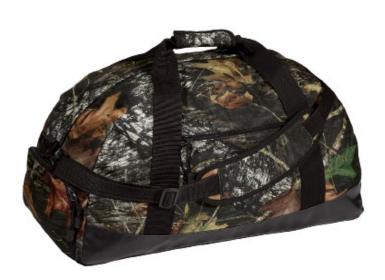

## **Mossy Oak® Basic Large Duffel**

## **BG98MO**

\* 600 denier polyester \* BG98MO bottom is 1680 ballistic polyester with PVC coating for water resistance \* Dimensions: 23.75"w x 13"h x 11.5"d; Approx. 3,500 cubic inches

| Finished Measurements in Inches |                            |
|---------------------------------|----------------------------|
| Outside Dimensions              | W 24.75" x H 13" x D 11.5" |
| Cubic Inches                    |                            |
| Ideal areas for decoration      |                            |