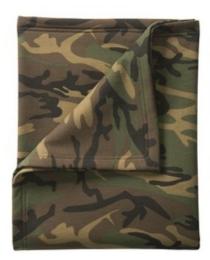

## DISCONTINUED Port & Company® Core Fleece Camo Sweatshirt Blanket. BP78C

This classic fleece blanket is soft and warm and color-coordinates with our popular PC78 sweatshirts and PC54 tees.

- 7.8-ounce, 50/50 cotton/poly fleece
- Air jet yarn for a soft, pill-resistant finish
- Mitered V corners
- Fully hemmed
- Dimensions: 50" x 60"

front

The camo print is pigment-dyed. Special consideration must also be taken when printing white ink on pigment-dyed cotton.