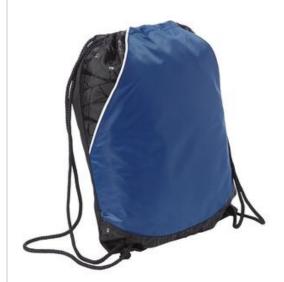

## Sport-Tek<sup>®</sup> Rival Cinch Pack. BST600

A tonal graphic print gives this cinch pack distinctive character, while a front pocket keeps items easily accessible.

- 100% polyester diamond texture with printed panel detail
- Front pocket with double side entry
- Interior pocket with hook and loop closure
- Draw cord closure
- Bottom grommets
- Dimensions: 17.5"h x 13.75"w; Approx. 671 cubic inches