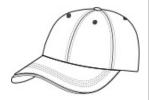

## PORT AUTHORITY.

# Port Authority<sup>®</sup> Sandwich Bill Cap with Striped Closure. C830



This popular style, with its contrast sandwich bill, has an exceptionally soft feel and appearance—thanks to an garment wash.

• Fabric: 100% garment-w ashed cotton twill

Structure: Unstructured

Profile: Low

Closure: Hook and loop



front



back

### HOW TO MEASURE

Measure the circumference around the head, above the eyebrow and at the widest part of the head. Divide number by 3.14 for hat size.

## SIZE CHART

|           | OSFA           |
|-----------|----------------|
| Hat Size  | 6 5/8- 8       |
| Head Size | 20 7/8- 25 1/8 |

## COLOR INFORMATION



Black/ Khaki PMS BLACK C



Black/ White PMS BLACK C



PMS NO MATCH



PMS 433 C

Red/ White



White PMS 532C



Classic Navy/



PMS 2140C



Ensign Blue/ White Hunter/ Stone PMS 5605 C



Khaki/ Charcoal Blue PMS NO MATCH



Light Pink/ White PMS 510C



Olive/ Black PMS 405 C



PMS NO MATCH



White/ Classic Navy/Red