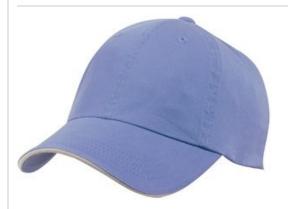

# Port Authority<sup>®</sup> Sandwich Bill Cap with Striped Closure. C830

This popular style, with its contrast sandwich bill, has an exceptionally soft feel and appearance—thanks to an garment wash.

• Fabric: 100% garment-w ashed cotton twill

Structure: Unstructured

Profile: Low

Closure: Hook and loop

front

back