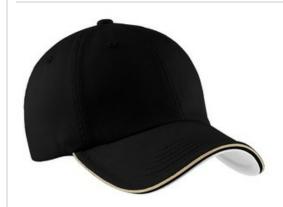

## Port Authority<sup>®</sup> Double Piping Sandwich Bill Cap C839

Enzyme washed for a soft feel, this cap is accented with double piping on the bill and closure.

■ Fabric: 100% washed cotton twill

■ Structure: Unstructured

■ Profile: Low

■ Closure: Hook and loop

front

back