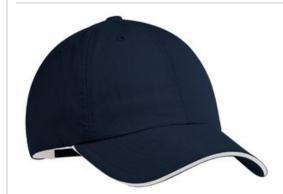

# Port Authority® Sandwich Bill Cap. C852

With a CoolMax<sup>®</sup> sw eatband for added moisture-wicking performance, this cap has a soft hand and a contrast color sandwich bill.

Fabric: 70/30 cotton/nylonStructure: Unstructured

Profile: Low

Closure: Hook and loop

front

back