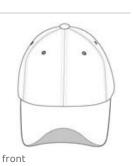

# Port Authority<sup>®</sup> Chevron Curved Cap C862

Enzyme washed for a softer feel, this cap features a contrasting curve design to complement your logo.

- Fabric: 100% cotton twill
- Structure: Unstructured
- Profile: Low
- Closure: Self-fabric adjustable slide closure with buckle and grommet