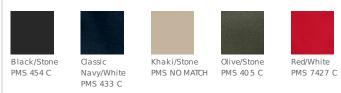

## PORT AUTHORITY.

# Port Authority<sup>®</sup> Chevron Curved Cap C862

Enzyme washed for a softer feel, this cap features a contrasting curve design to complement your logo.

- Fabric: 100% cotton twill
- Structure: Unstructured
- Profile: Low
- Closure: Self-fabric adjustable slide closure with buckle and grommet







#### HOW TO MEASURE

| HATS                                            |
|-------------------------------------------------|
| Measure the circumference around the head,      |
| above the eyebrow and at the widest part of the |
| head. Divide number by 3.14 for hat size.       |
|                                                 |

#### SIZE CHART

|      | OSFA |
|------|------|
| Hats | n/a  |

### COLOR INFORMATION