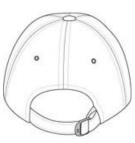

# Port Authority<sup>®</sup> Chevron Curved Cap C862

Enzyme washed for a softer feel, this cap features a contrasting curve design to complement your logo.

- Fabric: 100% cotton twill
- Structure: Unstructured
- Profile: Low
- Closure: Self-fabric adjustable slide closure with buckle and grommet