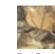

## PORT AUTHORITY.



## Port Authority $^{\mbox{\scriptsize R}}$ Pro Camouf lage Series Cotton Waxed Cap with Camouf lage Brim. C877

Alight wax coating seals out the elements-keeping your head dry and warm. The camo brim adds interesting contrast.

- Fabric: 100% cotton
- Structure: Lightly structured
- Profile: Low
- Closure: Self-fabric adjustable slide closure with
- buckle







## SIZE CHART

|                           | OSFA    |
|---------------------------|---------|
| Crown Height              | 6 5/8   |
| Inside Circumference      | 22 3/16 |
| Bill Length               | 3       |
| Width of Two Front Panels | 7 5/8   |

## COLOR INFORMATION



Hardwoods



Oak



Tan/Realtree Xtra PMS 147 C