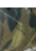

## PORT AUTHORITY.



## Port Authority $^{\mbox{\scriptsize R}}$ Pro Camouf lage Series Cotton Waxed Cap with Camouf lage Brim. C877

Alight wax coating seals out the elements-keeping your head dry and warm. The camo brim adds interesting contrast.

- Fabric: 100% cotton
- Structure: Lightly structured
- Profile: Low
- Closure: Self-fabric adjustable slide closure with
- buckle







## SIZE CHART

|                           | OSFA    |
|---------------------------|---------|
| Crown Height              | 6 5/8   |
| Inside Circumference      | 22 3/16 |
| Bill Length               | 3       |
| Width of Two Front Panels | 7 5/8   |

## COLOR INFORMATION



Hardwoods



Oak



Tan/Realtree Xtra PMS 147 C