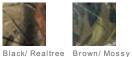

## PORT AUTHORITY.



## Port Authority $^{\mbox{\scriptsize R}}$ Pro Camouf lage Series Cotton Waxed Cap with Camouf lage Brim. C877

Alight wax coating seals out the elements-keeping your head dry and warm. The camo brim adds interesting contrast.

- Fabric: 100% cotton
- Structure: Lightly structured
- Profile: Low
- Closure: Self-fabric adjustable slide closure with
- buckle







## SIZE CHART

|                           | OSFA    |
|---------------------------|---------|
| Crown Height              | 6 5/8   |
| Inside Circumference      | 22 3/16 |
| Bill Length               | 3       |
| Width of Two Front Panels | 7 5/8   |

## COLOR INFORMATION



Hardwoods



Oak



Tan/Realtree Xtra PMS 147 C