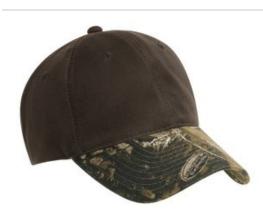

## Port Authority $^{\mbox{\scriptsize R}}$ Pro Camouf lage Series Cotton Waxed Cap with Camouf lage Brim. C877

Alight wax coating seals out the elements-keeping your head dry and warm. The camo brim adds interesting contrast.

- Fabric: 100% cotton
- Structure: Lightly structured
- Profile: Low
- Closure: Self-fabric adjustable slide closure with
- buckle