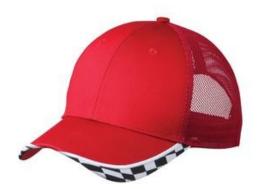

# DISCONTINUED Port Authority® Checkered Racing Mesh Back Cap. C903

Rev up your look in this cap that captures the energy of racing with colorblocking, checkers, piping and breathable mesh.

 Fabric: 100% cotton twill front panels, 100% polyester mesh mid and back panels

Structure: Structured

Profile: Mid

Closure: Hook and loop