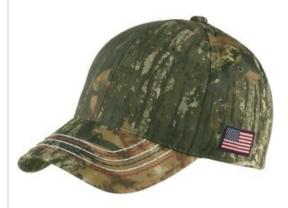

## Port Authority<sup>®</sup> Americana Contrast Stitch Camouflage Cap. C909

An embroidered flag label on the side plus heavy contrast stitching on the bill make this camo cap a true American classic.

- Fabric 60/40 cotton/poly canvas
- Structure Structured
- Profile Mid
- Closure Hook and loop