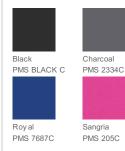

# PORT & COMPANY



# Port & Company<sup>®</sup> Six-Panel Unstructured Twill Cap. C914

An unstructured version of our popular structured twill cap, this value-priced style has a low profile and plenty of colors to uniform the team.

- Fabric: 100% cotton tw ill; 80/20 poly/cotton (Neons)
- Structure: Unstructured
- Profile: Low
- Closure: Hook and loop









#### HOW TO MEASURE

### HATS

Measure the circumference around the head, above the eyebrow and at the widest part of the head. Divide number by 3.14 for hat size.

### SIZE CHART

|           | OSFA           |
|-----------|----------------|
| Hat Size  | 6 5/8- 8       |
| Head Size | 20 7/8- 25 1/8 |

#### COLOR INFORMATION

















True Red PMS 186C

Navy PMS 433C