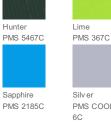

# PORT & COMPANY



# Port & Company<sup>®</sup> Six-Panel Unstructured Twill Cap. C914

An unstructured version of our popular structured twill cap, this value-priced style has a low profile and plenty of colors to uniform the team.

- Fabric: 100% cotton tw ill; 80/20 poly/cotton (Neons)
- Structure: Unstructured
- Profile: Low
- Closure: Hook and loop









#### HOW TO MEASURE

### HATS

Measure the circumference around the head, above the eyebrow and at the widest part of the head. Divide number by 3.14 for hat size.

### SIZE CHART

|           | OSFA           |
|-----------|----------------|
| Hat Size  | 6 5/8- 8       |
| Head Size | 20 7/8- 25 1/8 |

#### COLOR INFORMATION

















True Red PMS 186C

Navy PMS 433C