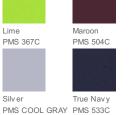

# PORT & COMPANY



# Port & Company<sup>®</sup> Six-Panel Unstructured Twill Cap. C914

An unstructured version of our popular structured twill cap, this value-priced style has a low profile and plenty of colors to uniform the team.

- Fabric: 100% cotton tw ill; 80/20 poly/cotton (Neons)
- Structure: Unstructured
- Profile: Low
- Closure: Hook and loop









#### HOW TO MEASURE

### HATS

Measure the circumference around the head, above the eyebrow and at the widest part of the head. Divide number by 3.14 for hat size.

### SIZE CHART

|           | OSFA           |
|-----------|----------------|
| Hat Size  | 6 5/8- 8       |
| Head Size | 20 7/8- 25 1/8 |

#### COLOR INFORMATION

















True Red PMS 186C

Navy PMS 433C