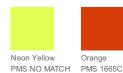

# PORT & COMPANY



# Port & Company<sup>®</sup> Six-Panel Unstructured Twill Cap. C914

An unstructured version of our popular structured twill cap, this value-priced style has a low profile and plenty of colors to uniform the team.

- Fabric: 100% cotton tw ill; 80/20 poly/cotton (Neons)
- Structure: Unstructured
- Profile: Low
- Closure: Hook and loop









#### HOW TO MEASURE

### HATS

Measure the circumference around the head, above the eyebrow and at the widest part of the head. Divide number by 3.14 for hat size.

### SIZE CHART

|           | OSFA           |
|-----------|----------------|
| Hat Size  | 6 5/8- 8       |
| Head Size | 20 7/8- 25 1/8 |

#### COLOR INFORMATION

















True Red PMS 186C

Navy PMS 433C