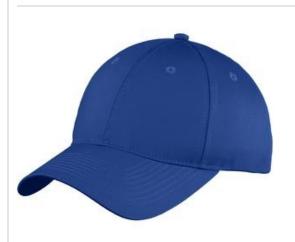

# Port & Company<sup>®</sup> Six-Panel Unstructured Twill Cap. C914

An unstructured version of our popular structured twill cap, this value-priced style has a low profile and plenty of colors to uniform the team.

- Fabric: 100% cotton tw ill; 80/20 poly/cotton (Neons)
- Structure: Unstructured
- Profile: Low
- Closure: Hook and loop