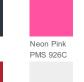

# PORT & COMPANY



# Port & Company<sup>®</sup> Six-Panel Unstructured Twill Cap. C914

An unstructured version of our popular structured twill cap, this value-priced style has a low profile and plenty of colors to uniform the team.

- Fabric: 100% cotton tw ill; 80/20 poly/cotton (Neons)
- Structure: Unstructured
- Profile: Low
- Closure: Hook and loop









#### HOW TO MEASURE

### HATS

Measure the circumference around the head, above the eyebrow and at the widest part of the head. Divide number by 3.14 for hat size.

### SIZE CHART

|           | OSFA           |
|-----------|----------------|
| Hat Size  | 6 5/8- 8       |
| Head Size | 20 7/8- 25 1/8 |

#### COLOR INFORMATION

















True Red PMS 186C

Navy PMS 433C