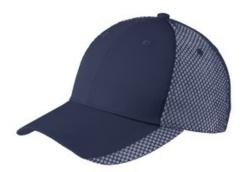

# Port Authority<sup>®</sup> Two-Color Mesh Back Cap. C923

The two-tone color adds character to this ultra breathable mesh cap.

Fabric: 80/20 poly/cotton twill in front two panels and bill;
100% polyester mesh in mid and back panels

Structure: Structured

Profile: Mid

• Closure: Low-profile hook and loop with buckle

front

back