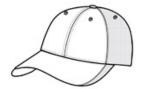

# Port Authority<sup>®</sup> Two-Color Mesh Back Cap. C923

The two-tone color adds character to this ultra breathable mesh cap.

Fabric: 80/20 poly/cotton twill in front two panels and bill;
100% polyester mesh in mid and back panels

Structure: Structured

Profile: Mid

• Closure: Low-profile hook and loop with buckle

front

back