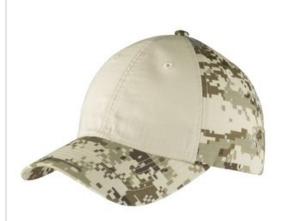

# Port Authority<sup>®</sup> Colorblock Digital Ripstop Camouflage Cap. C926

This cap makes an impact with solid dyed-to-match front

panels and a digital camo pattern on the mid and back panels.

- Fabric: 100% cotton ripstop
- Structure: Unstructured
- Profile: Low
- Closure: Hook and loop