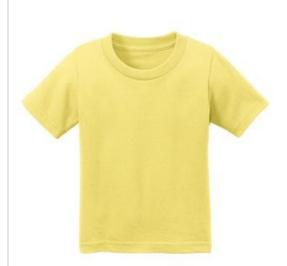

# Port & Company<sup>®</sup> Infant Core Cotton Tee. CAR54I

Our indispensable tee is sized for the little ones and color-coordinated with our adult PC54, Core Cotton Tee.

- 5.4-ounce, 100% cotton
- 90/10 cotton/poly (Athletic Heather)
- Shoulder-to-shoulder taping
- Coverseamed neck
- Side seamed
- Double-needle sleeves and hem