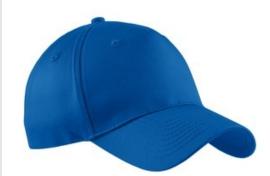

# Port & Company<sup>®</sup> Five-Panel Twill Cap. CP86

One of our best sellers, the 5-panel construction offers a clean surface for decoration.

Fabric: 100% cotton twillStructure: Structured

Profile: HighClosure: Hook and loop