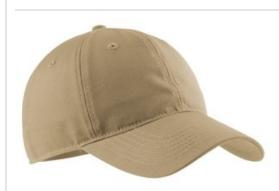

# Port & Company<sup>®</sup> Soft Brushed Canvas Cap. CP96

Durable canvas gives this cap universal appeal while the soft brushed finish keeps it casual.

- Fabric: 100% brushed cotton canvas
- Structure: Unstructured
- Profile: Low
- Closure: Hook and loop