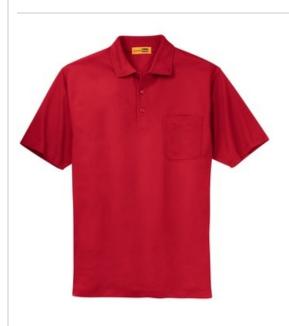

## Industrial Pocket Pique Polo. CS402P

Our hardw orking, hard w earing CornerStone<sup>®</sup> Industrial Pocket Pique Polo is built to take on the toughest jobs. Comfortable and w ith stain release, this polo has a stylish ottoman tipped collar—making it versatile enough to w ear offsite, too.

- 6.8-ounce, 100% spun polyester
- Rental-friendly
- Flat knit collar
- 3-button placket
- Dyed-to-match buttons
- Left chest pocket
- Open hem sleeves
- Side vents