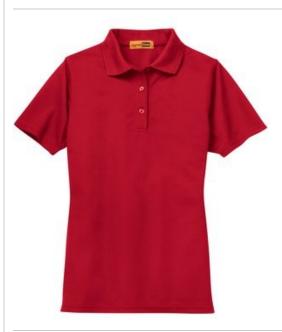

## Ladies Industrial Pique Polo. CS403

Our hardworking, hard wearing CornerStone<sup>®</sup> Ladies Industrial Pocketless Pique Polo is built to take on the toughest jobs. This heavy-duty polo excels through 50 industrial launderings. Comfortable and with stain release, this polo has a stylish ottoman tipped collar—making it versatile enough to w ear off-site, too.

- 6.8-ounce, 100% spun polyester
- Traditional, relaxed look
- Flat knit collar
- 3-button placket
- Dyed-to-match buttons
- Open hem sleeves
- Side vents