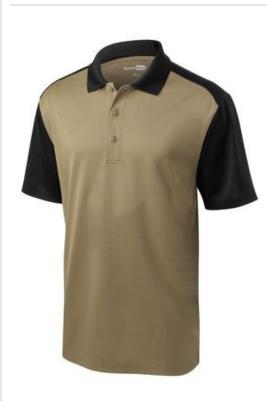

## DISCONTINUED CornerStone<sup>®</sup> Select Snag-Proof Blocked Polo. CS417

Tackle the tough jobs in total comfort. This striking colorblock polo w orks as hard as you do w ith unbeatable snag, w rinkle, odor and moisture resistance.

- 6.6-ounce snag-proof polyester
- Rental friendly
- Tag-free label
- Flat knit collar
- 3-button placket with dyed-to-match buttons
- Set-in, open hem sleeves

Due to the nature of 100% polyester performance fabrics, special care must be taken throughout the printing process. CARE INSTRUCTIONS Machine w ash cold with like colors. Only non-chlorine bleach, if needed. Tumble dry low. Do not use fabric softener. Remove promptly. Cool iron if necessary. Do not dry clean.