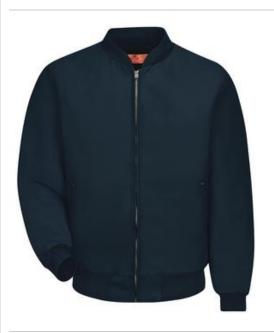

## Red Kap<sup>®</sup> Team Style Jacket with Slash Pockets. CSJT38

Ideal for even the toughest work, our durable jacket will keep you w arm-w ithout bulk.

- 7.25-ounce, 65/35 poly/cotton tw ill
- Permanently lined
- 1x1 rib knit collar, cuffs and waistband
- Two low er inset slash pockets
- Utility pocket on left sleeve