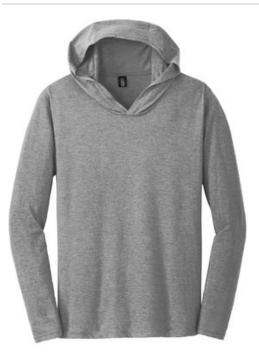

# District<sup>®</sup> Perfect Tri<sup>®</sup> Long Sleeve Hoodie. DM139

A lightw eight tri-blend essential that's perfect all year round.

- 4.5-ounce, 50/25/25 poly/combed ring spun cotton/rayon, 32 singles
- Tear-aw ay label
- Shoulder to shoulder taping