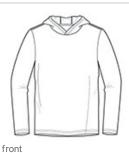

# District<sup>®</sup> Perfect Tri<sup>®</sup> Long Sleeve Hoodie. DM139

A lightw eight tri-blend essential that's perfect all year round.

- 4.5-ounce, 50/25/25 poly/combed ring spun cotton/rayon, 32 singles
- Tear-aw ay label
- Shoulder to shoulder taping