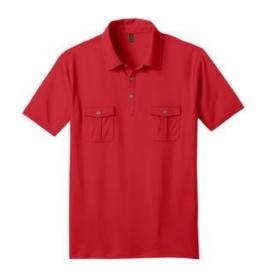

# DISCONTINUED District Made<sup>®</sup> Mens Double Pocket Polo. DM333

Double chest pockets add undeniable interest to this workplace or weekend must-have.

- 5.3-ounce, 60/40 ring spun combed cotton/poly, 24 singles
- Self-fabric collar
- 3-button placket with metal buttons
- Side vents