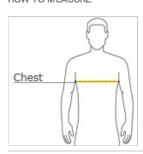

### HOW TO MEASURE

## CHEST WIDTH

Measure under the arm and around the fullest part of the chest with arms  ${\sf dow}\,{\sf n},$  keeping tape horizontal.

#### SIZE CHART

|       | XS    | s     | М     | 4XL   |
|-------|-------|-------|-------|-------|
| Chest | 34-35 | 36-37 | 38-40 | 53-55 |
|       |       |       |       |       |