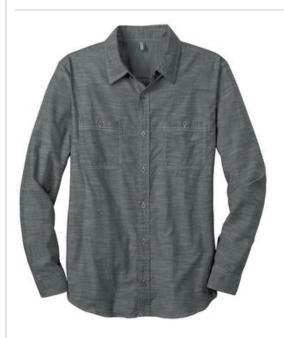

# Mens Long Sleeve Washed Woven Shirt. DM3800

For casual Fridays or after hours, this chambray shirt has a lived-in look and trim fit.

- 3-ounce, 100% ring spun combed cotton slub chambray
- Double patch pockets