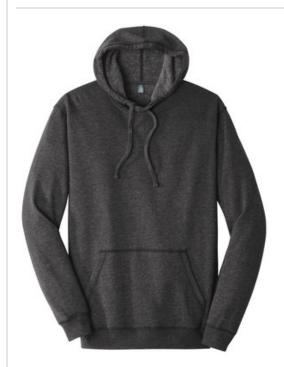

# District<sup>®</sup> Lightweight Fleece Hoodie. DM391

This lightweight hoodie is extra soft for go-anywhere style.

- 6.5-ounce, 55/45 combed ring spun cotton/poly fleece
- Tear-aw ay label
- Coverstitch details
- Back neck tape
- Dyed-to-match draw cords
- 2x2 rib knit cuffs and hem