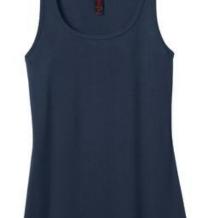

# DISCONTINUED District Made<sup>®</sup> Ladies Mini Rib Racerback Tank. DM403

With superfine rib, this tank is ideal for casual comfort.

• 4.7-ounce, 100% ring spun combed cotton, 40 singles

### **CARE INSTRUCTIONS**

 $\label{eq:machine} \mbox{Machine w ash cold. Tumble dry low. Do not bleach. Cool iron $$ \mbox{w hen necessary}. $$$ 



front



back



#### HOW TO MEASURE



# BUST

Measure under the arm and around the fullest part of the bust with arms  $\mbox{dow}\, n$ , keeping tape horizontal.

### SIZE CHART

|      | XS    | S     | М     | L     | XL XL | XXL   | 3XL   | 4XL   |
|------|-------|-------|-------|-------|-------|-------|-------|-------|
| Size | 0/2   | 4/6   | 8/10  | 12/14 | 16/18 | 20/22 | 22/24 | 24/26 |
| Bust | 32-34 | 35-36 | 37-38 | 39-41 | 42-44 | 45-47 | 48-50 | 51-53 |

## **COLOR INFORMATION**