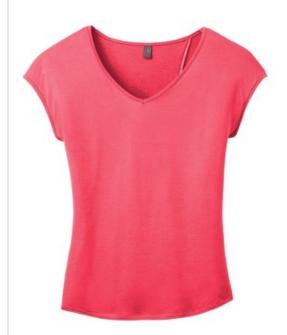

# **DISCONTINUED District** <sup>®</sup> Women's Drapey Cross-Back Tee. DM416

This flow y tee is absolutely attention-getting.

- 3.9-ounce, 70/30 poly/rayon, 40 singles
- Tear-aw ay label
- Relaxed fit
- Binding at neck and armholes
- Dolman sleeves
- Open, crossover back