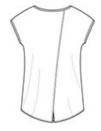

# **DISCONTINUED District** <sup>®</sup> Women's Drapey Cross-Back Tee. DM416

This flow y tee is absolutely attention-getting.

- 3.9-ounce, 70/30 poly/rayon, 40 singles
- Tear-aw ay label
- Relaxed fit
- Binding at neck and armholes
- Dolman sleeves
- Open, crossover back

## **CARE INSTRUCTIONS**

Wash cold. Do not use softener. Tumble dry low. Warm iron if needed

front

back