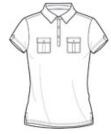

# DISCONTINUED District Made<sup>®</sup> Ladies Double Pocket Polo. DM433

Double chest pockets liven up this wardrobe essential.

- 5.3-ounce, 60/40 ring spun combed cotton/poly, 24 singles
- Self-fabric collar
- 3-button placket with metal buttons
- Tab detail at sleeve hems
- Side vents