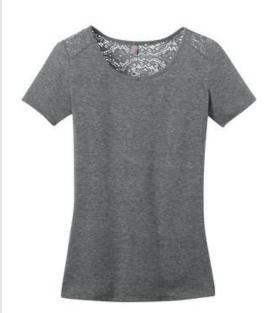

## Ladies Tri-Blend Lace Tee. DM441

Lace insets elevate this heathered tee from ordinary to extraordinary.

- 4.4-ounce, 50/38/12 poly/ring spun combed cotton/rayon, 30 singles
- 80/20 cotton/poly back lace inset

Tri-Blend fabric infuses each garment with unique character. Please allow for slight color variations. Due to the heat sensitivity of tri-blend fabrics, special care must be taken throughout the printing process. Consult your decorator or ink supplier for best printing practices.